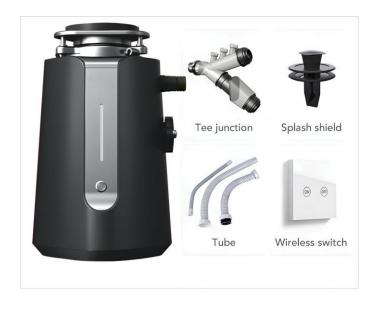

## **PRODUCT SPECIFICATIONS**

| Motor Power:           | 1.0 Hp / 700W                                      |
|------------------------|----------------------------------------------------|
| RPM:                   | 3300                                               |
| Special Features:      | BLDC Motor                                         |
|                        | Auto Reverse                                       |
|                        | •Sound Insulation                                  |
|                        | Overload Protector                                 |
|                        | •Auto Stop in 5 Minutes                            |
|                        | <ul> <li>Very Quiet Sound Levels</li> </ul>        |
|                        | •Spiral Scour Drainage                             |
|                        | <ul> <li>Eight Stage Exquisite Grinding</li> </ul> |
|                        | <ul> <li>Finely gring food waste to</li> </ul>     |
|                        | 1.5mm particle and solve sewer                     |
|                        | blockage problem.                                  |
|                        | <ul><li>On/off Control: Wireless</li></ul>         |
|                        | Switch                                             |
|                        | <ul> <li>Grinding Chamber Capacity:</li> </ul>     |
|                        | 1350ML                                             |
| Voltage:               | 220V / 50hz                                        |
| Current:               | 3.0 Amp                                            |
| Motor Type:            | BLDC Motor                                         |
| On/Off Control:        | Wireless Control Switch                            |
| Height:                | 350 mm ( 13.8 " )                                  |
| Base Width:            | 185 mm ( 7.3 " )                                   |
| Mouth Width:           | 85 mm ( 3.3 " )                                    |
| Drain Connection Size: | 40*600mm / 1.6" *23.6"                             |
| Max Sink Thickness     | 20mm / 0.8"                                        |
| Internal Grind         | Stainless Steel                                    |
| Component Material     | Stantiess Steet                                    |
| Grinding Chamber       | 1350ml                                             |
| Capacity               |                                                    |
| Sound Level            | < 50 db                                            |
| Color                  | Black                                              |
| Machine Net Weight     | 5.5 Kgs                                            |
| Included Accessories   | Drainage Hose, T-Connector,                        |
|                        | Wireless Switch                                    |