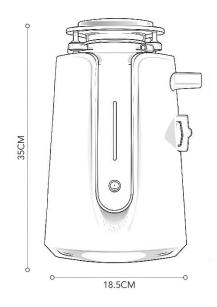

## **PRODUCT SPECIFICATIONS**

| Motor Power:           | 1.0 Hp / 700W                                      |
|------------------------|----------------------------------------------------|
| RPM:                   | 3300                                               |
| Special Features:      | BLDC Motor                                         |
|                        | Auto Reverse                                       |
|                        | •Sound Insulation                                  |
|                        | Overload Protector                                 |
|                        | •Auto Stop in 5 Minutes                            |
|                        | <ul> <li>Very Quiet Sound Levels</li> </ul>        |
|                        | •Spiral Scour Drainage                             |
|                        | <ul> <li>Eight Stage Exquisite Grinding</li> </ul> |
|                        | <ul> <li>Finely gring food waste to</li> </ul>     |
|                        | 1.5mm particle and solve sewer                     |
|                        | blockage problem.                                  |
|                        | <ul><li>On/off Control: Wireless</li></ul>         |
|                        | Switch                                             |
|                        | <ul> <li>Grinding Chamber Capacity:</li> </ul>     |
|                        | 1350ML                                             |
| Voltage:               | 220V / 50hz                                        |
| Current:               | 3.0 Amp                                            |
| Motor Type:            | BLDC Motor                                         |
| On/Off Control:        | Wireless Control Switch                            |
| Height:                | 350 mm ( 13.8 " )                                  |
| Base Width:            | 185 mm ( 7.3 " )                                   |
| Mouth Width:           | 85 mm ( 3.3 " )                                    |
| Drain Connection Size: | 40*600mm / 1.6" *23.6"                             |
| Max Sink Thickness     | 20mm / 0.8"                                        |
| Internal Grind         | Stainless Steel                                    |
| Component Material     | Stantiess Steet                                    |
| Grinding Chamber       | 1350ml                                             |
| Capacity               |                                                    |
| Sound Level            | < 50 db                                            |
| Color                  | Black                                              |
| Machine Net Weight     | 5.5 Kgs                                            |
| Included Accessories   | Drainage Hose, T-Connector,                        |
|                        | Wireless Switch                                    |

## Note:

- Manual measurement of various sizes has a certain error. Please refer to the actual product!
- The product may be slightly different from the picture due to the display of lights and displays.